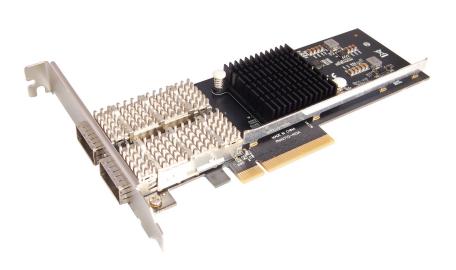

N-570 PCIe 2-Port 40G QSFP+ Netword Card Ordering Code: N-570 Part No: NE-D23-1220-00-00012 DoorNet Tech P/N: 772930

Get fast, high-bandwidth connectivity with this dual-port QSFP+ Network Interface Card. It connect QSFP+ slots to your server or workstation.

The 40G NIC features an Intel® controller and provides redundant network links with reliable performance.

ST-LAB ISRAEL | 08-9791383 |WWW.ST-LAB.CO.IL

## Features

Supports common 40GbE SFPEnergy Efficient Ethernet (EEE) Up to 9K Jumbo Frames IP, TCP and UPD checksum offloading (IPv4, IPv6) capabilities Designed to meet PCI Express Specification Revision 3.0 Eight lane (x8) PCI Express compatible with x8 (or higher) slots IEEE 802.1Q Tagged VLAN IEEE 802.3ba 40GBASE-SR4 IEEE 802.3ba 40GBASE-LR4 Intel PROSet Utility for Microsoft Device Manager