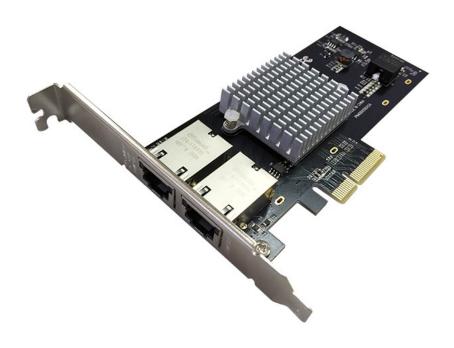

N-440 Intel PCle 2-Port 10G 5-Speed Multi-Gigabit

Ordering Code: N-440

Part No: NE-D21-1210-00-00012 DoorNet Tech P/N: 772925

This 10Gbase-T network card (NIC) lets you add two RJ45 ports to your server or desktop computer and access your network at multiple speeds: 10G, 5G, 2.5G, 1G and 100Mbps.

Compliant with IEEE 802.3u/ab/an and IEEE P802.3bz standards, the network card delivers a dependable way to upgrade or replace your existing network ports with dual 100Mbps/1G/2.5G/5G/10G compatible RJ45 ports, providing throughput capability of up 10Gbps in each direction (20Gbps total). It connects through a single, four-lane (x4 or higher) PCI Express slot.

## **Features**

Add two 100Mbps/1G/2.5G/5G/10G compatible RJ-45 Ethernet ports

Compliant with 10GBase-T and NBASE-T specifications

Fully compliant with IEEE 802.3an, IEEE 802.3ab, IEEE 802.3u

Up to 20Gbps (full duplex) bandwidth