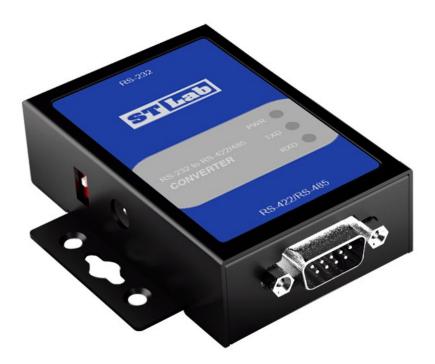

IC-100 RS-232 to RS-422/485 Converter Ordering Code: IC-100 Part No: RN-Z05-1101-11-00012 DoorNet Tech P/N: 772170

Part No:RN-Z05-1101-11-00012

Description: IC-100 RS-232 to RS-422/485 Converter w/EUR Adapter

Highlight: \* RS-232 to RS-422 conversion with RTS/CTS support

\* RS-232 to 2/4-wire RS-485 conversion

ST-LAB ISRAEL | 08-9791383 |WWW.ST-LAB.CO.IL

Specification:

- \* RS-232 to RS-422 conversion with RTS/CTS support
- \* RS-232 to 2/4-wire RS-485 conversion
- \* Wall mount design
- \* PWR, Tx and Rx LEDs
- \* Supports baud rate up to 1Mbps and Auto Baud Rate Detection
- \* RS-422 and RS-485 auto detect and switching
- \* ?à15KV ESD protection on all signal pins