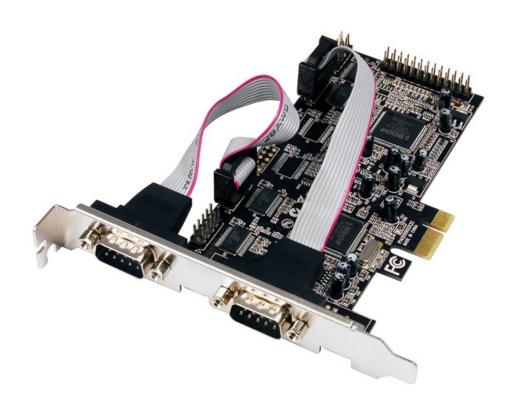

Bus: PCI-Express x1

Connectors: 6 x DB9 male serial connectors

#### Accessories:

- \* 2 x Bracket with two DB9 male serial ports
- \* 1 x Driver CD
- \* 1 x User Manual