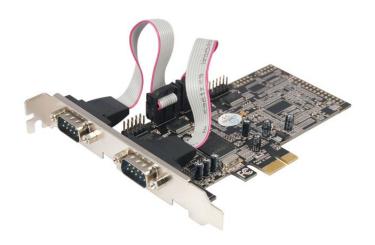

## Accessories:

- 1 x Bracket with two DB9 male serial ports
- 1 x Driver CD
- 1 x User Manual