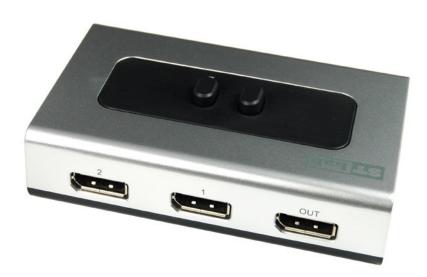

G-230 DisplayPort 2x1 Signal Switch Ordering Code: G-230 Part No: YN-000-8110-12-00012 DoorNet Tech P/N: 772860

G-230 lets you share a DisplayPort monitor with 2 computers. Save your time to disconnect and connect cable.Select the DisplayPort source by pressing the push button.No power is needed.Bidirectional. Lets you choose from 2 DisplayPort monitors to view the video source.

## Features

Switch between two DiaplayPort signals via the push button DisplayPort 1.1a HD 1080p compatible Full support for high definition video, multi-channel digital audio, DPCP and HDCP Supports resolution up to 2560x1600 Supports Dual-Mode DisplayPort Supports Data Rates up to 2.7Gbps No power required