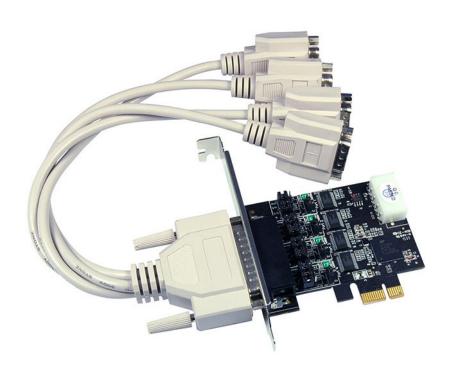

CP-150 RS-232 4-Port PCIe Card with Power

Ordering Code: CP-150

Part No: IE-K11-5140-00-00012

DoorNet Tech P/N: 772230

RS-232 serial ports with communications speeds up to 230Kbps 15KV ESD protection on all signal pins With highly reliable Exar native PCI Express 16550 UART controller 256-bype deep transmit/receive FIFOs

Package Contents- 1x Powered RS-232 4-Port PCle Card

1x User Manual

1x Fan Out Cable